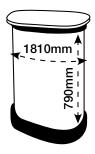

### **ARTWORK TEMPLATE: Graphic Wrap**

Actual Size: 1810mm x 790mm

#### **CHECKLIST**

- Document size is 1810mm (wide) x 790mm (high).
- Supply as a high resolution PDF or EPS file.
- Do not add any crop marks, registration marks, panel lines or outside bleed.
- Supply in CMYK colour mode.
- PLEASE CONVERT ALL TEXT TO OUTLINES.