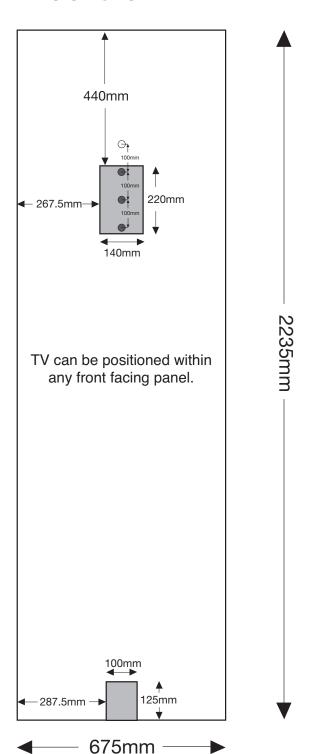

text or logos 450mm away from the left and right side of the pop-up as this wraps around the back.
- Do not add any crop marks, registration marks, panel lines or outside bleed.
- Please make sure all pictures and graphics are embedded in the artwork.
- Create as one piece of artwork rather than individual panels.
- Supply in CMYK colour mode.
- PLEASE CONVERT ALL TEXT TO OUTLINES.



### **ARTWORK TEMPLATE: Graphic Wrap**

Actual Size: 1810mm x 790mm



#### **CHECKLIST**

- Document size is 1810mm (wide) x 790mm (high).
- Supply as a high resolution PDF or EPS file.
- Do not add any crop marks, registration marks, panel lines or outside bleed.
- Supply in CMYK colour mode.
- PLEASE CONVERT ALL TEXT TO OUTLINES.



### **Curved Popup TV Cutout & Mounting Position**

#### **Whole Panel**



## Close up of cutout & mounting position



There are four mounting positions on the pole. The first hole cannot be used but the other three can. Position three is the default setting but if needed positions two and four can be used.