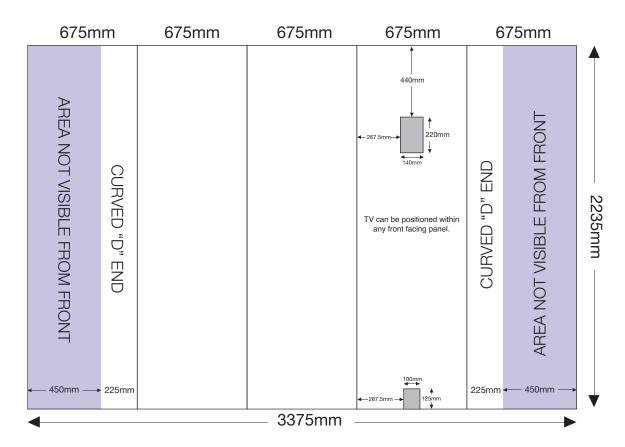

# ARTWORK TEMPLATE: 3x3 Curved TV 32"-60" Pop-up

Actual Size: 3375mm x 2235mm

Quarter Size Artwork: 843.75mm x 558.75mm

#### **CHECKLIST**

- Create document at quarter size and save as a high resolution PDF or EPS file.
- Please use either Adobe Illustrator or Adobe InDesign to create your artwork.
- Position all text or logos 450mm away from the left and right side of the pop-up as this wraps around the back.
- Do not add any crop marks, registration marks, panel lines or outside bleed.
- Please make sure all pictures and graphics are embedded in the artwork.
- Create as one piece of artwork rather than individual panels.
- Supply in CMYK colour mode.
- PLEASE CONVERT ALL TEXT TO OUTLINES.

### **Curved Popup TV Cutout & Mounting Position**

## Close up of cutout & mounting position

There are four mounting positions on the pole. The first hole cannot be used but the other three can. Position three is the default setting but if needed positions two and four can be used.