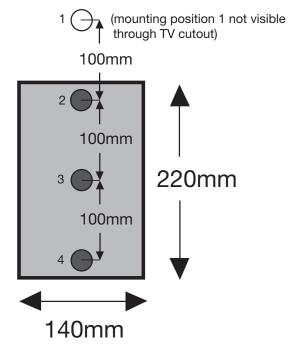

## Close up of cutout & mounting position

There are four mounting positions on the pole. The first hole cannot be used but the other three can. Position three is the default setting but if needed positions two and four can be used.