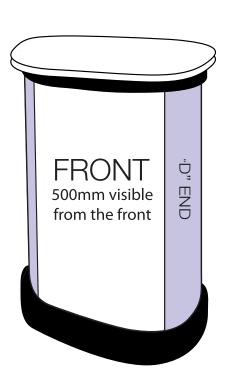

### **ARTWORK TEMPLATE: Graphic Wrap**

Actual Size: 1810mm x 790mm

#### **CHECKLIST**

- Document size is 1810mm (wide) x 790mm (high).
- Supply as a high resolution PDF or EPS file.
- Do not add any crop marks, registration marks, panel lines or outside bleed.
- Supply in CMYK colour mode.
- PLEASE CONVERT ALL TEXT TO OUTLINES.